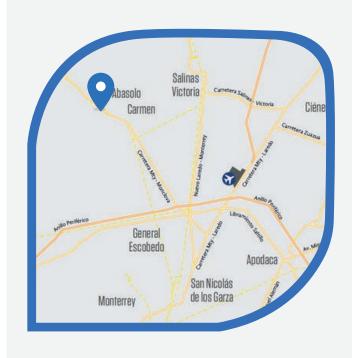

Evalta NLC is located along the Monclova Highway [KM 19]. in the Abasolo municipality in the state of Nuevo Leon. The park has basic infrastructure and our location provides easy access to highways connecting to key export points such as Laredo and McAllen. Texas.