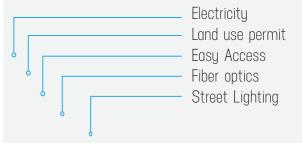

Evalta NLC is located along the Monclova Highway [KM 19]. in the Abasolo municipality in the state of Nuevo Leon. The park has basic infrastructure and our location provides easy access to highways connecting to key export points such as Laredo and McAllen. Texas.