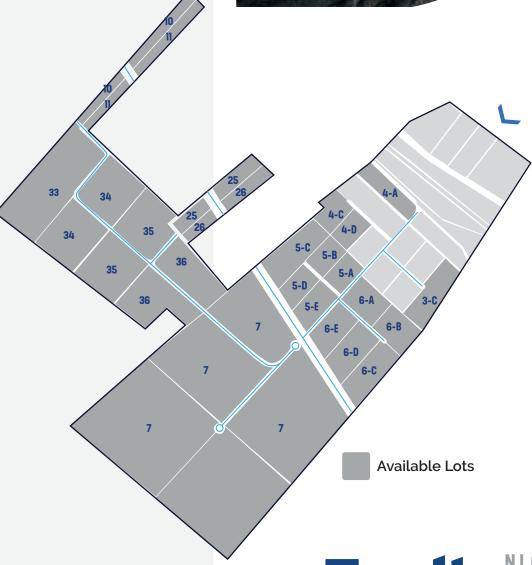

## **SERVICES**

José Benitez 2450, 5th Floor Col. Obispado, Monterrey, N.L. www.evalta.com.mx

| EXTENSION  |
|------------|
| 41.052.71  |
| 32,323.03  |
| 21,740.20  |
| 29,733.07  |
| 20,893.82  |
| 20,650.03  |
| 44,703.28  |
| 22,463.38  |
| 26,425.22  |
| 30,660.62  |
| 31,734.02  |
| 42,080.77  |
| 37,723.57  |
| 33,344.94  |
| 971,811.87 |
| 37,300.00  |
| 37,000.00  |
| 35,400.00  |
| 33,400.00  |
| 130,000.00 |
| 130,000.00 |
| 130,000.00 |
| 130,000.00 |
|            |